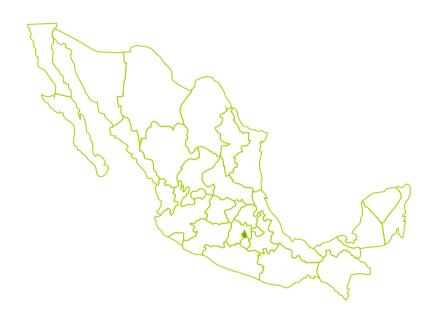

# Becarios por estado de la República

| Origen           | Estudiantes |
|------------------|-------------|
| Ciudad de México | 2           |
| Total            | 2           |