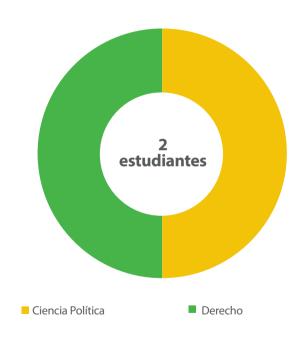

## Becarios por carrera y programas conjuntos

| Carrera          | Estudiantes |
|------------------|-------------|
| Ciencia Política | 1           |
| Derecho          | 1           |
| Total            | 2           |